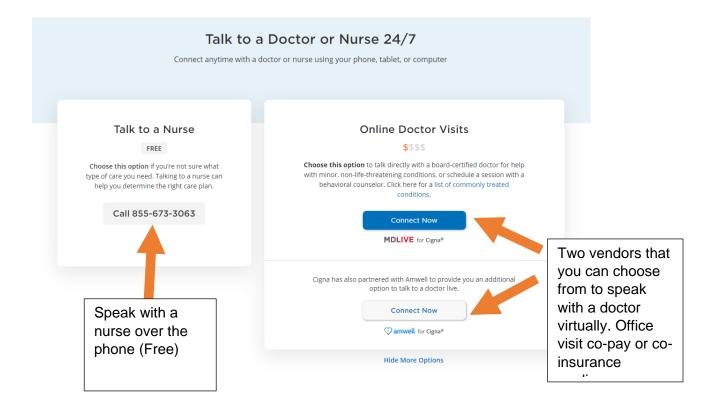

## Registering or Logging Into Virtual Care from MyCigna.com

Log-in on MyCigna.com> Talk to a Doctor or Nurse 24/7- Connect Now> Connect Now (MDLive or AmWell)

- Next, follow registration steps and get started