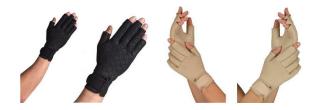

#### P Arthritis Gloves

Required for medical treatment for someone with arthritis, so eligible.

| Flexible Spending Account (FSA)    | ✓ Eligible |  |
|------------------------------------|------------|--|
| Limited Care FSA                   |            |  |
| Dependent Care FSA                 |            |  |
| Health Savings Account (HSA)       | ✓ Eligible |  |
| Health Reimbursement Account (HRA) | ✓ Eligible |  |